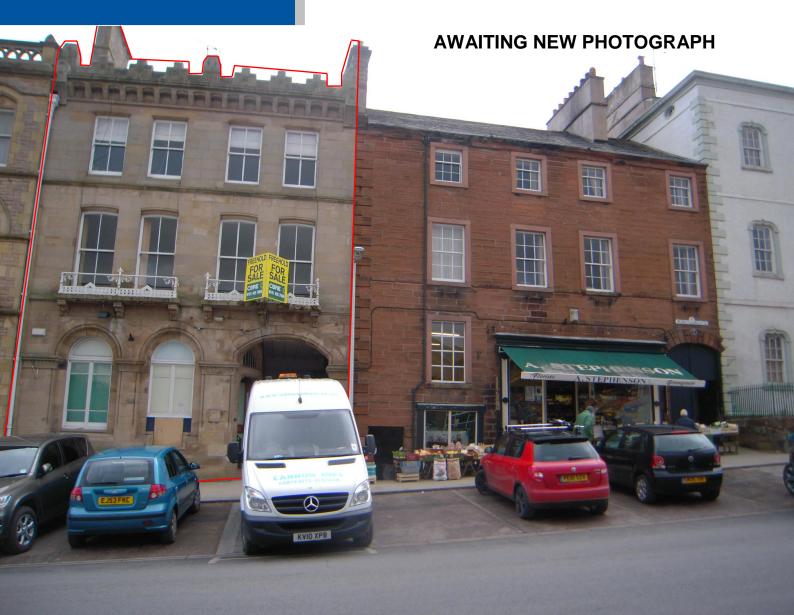

### 21 BOROUGHGATE, APPLEBY, CUMBRIA

GROUND FLOOR OF FORMER HSBC BANK PREMISES IN ATTRACTIVE MARKET TOWN

- PRIME TOWN CENTRE LOCATION WITH PUBLIC PARKING TO FRONT
- FORMER BANKING HALL WITH OFFICES AND STRONGROOM
- EASILY ADAPTED FOR ALTERNATIVE USE S.T.C.

### LOCATION

The property is situated in Appleby-in-Westmorland, an attractive historic market town in Cumbria approximately 12 miles east of Penrith and access to the M6 motorway at junction 40. The town sits adjacent to the A66 trans-Pennine route between Penrith and Scotch Corner (A1/M1). Other occupiers include Barclays Bank situated adjacent, the Post Office opposite along with an attractive mix of local retailers.

### DESCRIPTION

Ground floor former banking hall with ancillary stores/office extending to part first floor and including strong room, within Grade II listed three storey building.